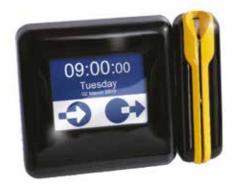

#### **USER INTERFACE:**

5.7" full colour TFT display, anti-glare touch panel, wide-range loudspeaker, proximity, swipe and fingerprint reader technologies

#### PHYSICAL:

Impact-resistant ABS housing, black gloss finish, colour-coded reader detail, easy 3-point wall-mounting, Installation support straps, detachable cable connectors throughout, internal cable management cover

#### **MAXIMUM DIMENSIONS:**

251mm W, 188mm H, 104mm D

**TS2020 - BARCODE OR MAGSTRIPE** 

**TS2020 - PROXIMITY** 

**TS2020 - FINGERPRINT** 

Phone: 0845 3379 155 | Email: info@touchstar.co.uk | Web: www.ts-accesscontrol.com