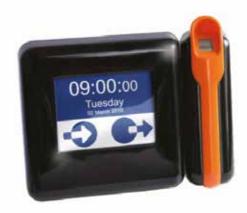

#### **USER INTERFACE:**

5.7" full colour TFT display, anti-glare touch panel, wide-range loudspeaker, proximity, swipe and fingerprint reader technologies

#### PHYSICAL:

Impact-resistant ABS housing, black gloss finish, colour-coded reader detail, easy 3-point wall-mounting, Installation support straps, detachable cable connectors throughout, internal cable management cover

#### **MAXIMUM DIMENSIONS:**

251mm W, 188mm H, 104mm D

**TS2020 - BARCODE OR MAGSTRIPE** 

**TS2020 - PROXIMITY** 

**TS2020 - FINGERPRINT** 

Phone: 0845 3379 155 | Email: info@touchstar.co.uk | Web: www.ts-accesscontrol.com