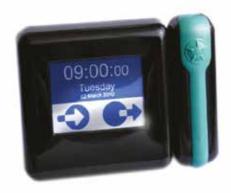

#### **USER INTERFACE:**

5.7" full colour TFT display, anti-glare touch panel, wide-range loudspeaker, proximity, swipe and fingerprint reader technologies

#### PHYSICAL:

Impact-resistant ABS housing, black gloss finish, colour-coded reader detail, easy 3-point wall-mounting, Installation support straps, detachable cable connectors throughout, internal cable management cover

#### **MAXIMUM DIMENSIONS:**

251mm W, 188mm H, 104mm D

**TS2020 - BARCODE OR MAGSTRIPE** 

**TS2020 - PROXIMITY** 

**TS2020 - FINGERPRINT** 

Phone: 0845 3379 155 | Email: info@touchstar.co.uk | Web: www.ts-accesscontrol.com