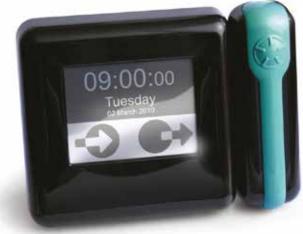

#### **USER INTERFACE:**

5.7" full colour TFT display, anti-glare touch panel, wide-range loudspeaker, proximity, swipe and fingerprint reader technologies

#### PHYSICAL:

Impact-resistant ABS housing, black gloss finish, colour-coded reader detail, easy 3-point wall-mounting, Installation support straps, detachable cable connectors throughout, internal cable management cover

#### **MAXIMUM DIMENSIONS:**

251mm W, 188mm H, 104mm D

**TS2020 - BARCODE OR MAGSTRIPE** 

**TS2020 - PROXIMITY** 

**TS2020 - FINGERPRINT** 

Phone: 0845 3379 155 | Email: info@touchstar.co.uk | Web: www.ts-accesscontrol.com